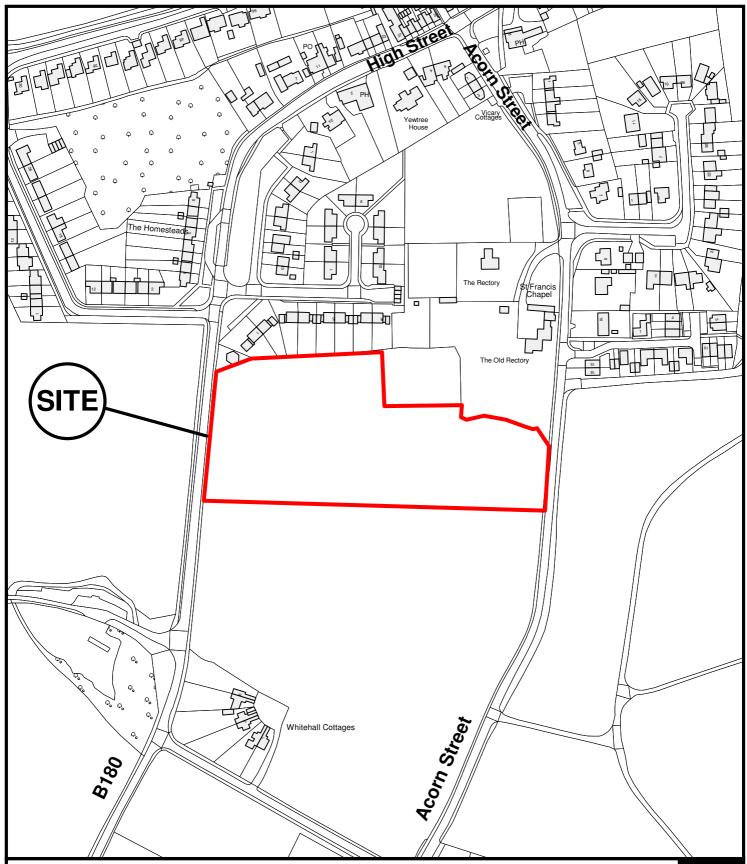

East Herts Council Wallfields Pegs Lane Hertford SG13 8EQ Tel: 01279 655261 Address: Land West Of Acorn Street, Hunsdon, Hertfordshire

Reference: 3/17/1922/OUT

Scale: 1:2500 O.S Sheet: TL4113

Date of Print: 12 October 2017